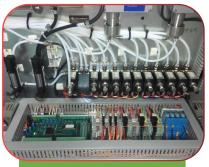

#### Our Services:

Arrow Marine Tech Engaged in Marine Automation/ service and Installation jobs that includes all electrical and automation systems like Boiler control panel, alarm & monitoring systems, Engine systems, Pump control systems, Being an ISO 9001:2015 certified, we are followed all the procedures and services provides by us are as per standards.

#### Our Strength

- We have a qualified Technical Team in Marine Automation, Instrumentation, PLC Automation, Electrical etc. We have also tie up with makers of engineers to support us depending on the job demand.
- ❖ The dedication & quality of our personnel is simulative. The achievement of high rate of business growth is our asset.
- Engineers having experience on systems of Kongsberg, Hanla, MAN, VAF, Muira, Enraf Tanksystem, SAAB Tank-Tech, Alborg, Musasino, Graviner, Lyngso Sam Electronic, etc.
- ❖ ISO/IEC 17050:2005 Quality management system for Servicing of Ship Board System, Calibration of Equipment's , LSA/ FFA, and Supplying of Automation Spares with national & international traceability for electrical, temperature, Pneumatic & gas monitoring systems ISO 9001:2008 Quality management system.
- ❖ We are maintaining huge stock inventory for any kind of automation spares related.
- Specialty to provide quick support for obsolete product.
- Economical services as per client requirements and budget related.

#### Repairs & Services of Ship Board Equipments

Our Service Engineers carry out the Repairs and Faultfinding jobs on vessels at berth / anchorage / drydocks repairs station which consisting of Main Engine Control System , Generator –Parallel Loads sharing, Boiler Auto-Manual run Defects, Incinerator, Oily water Separator System, Steering Gear System, Telegraphs System, Cargo Tank Level Gauging System etc.