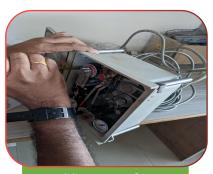

#### Repairs & Services of Ship Board Equipments

Our Service Engineers carry out the Repairs and Faultfinding jobs on vessels at berth / anchorage / drydocks repairs station which consisting of Main Engine Control System , Generator –Parallel Loads sharing, Boiler Auto-Manual run Defects, Incinerator, Oily water Separator System, Steering Gear System, Telegraphs System, Cargo Tank Level Gauging System etc.

#### Calibration, Navigation, LSA/FFA Services

Our Service Engineers carry out the Repairs and Faultfinding jobs on vessels at berth/ anchorage / drydocks repairs station which consisting of Main Engine Control System, Generator –Parallel Loads sharing, Boiler Auto-Manual run Defects, Incinerator, Oily water Separator System, Steering Gear System, Telegraphs System, Cargo Tank Level Gauging System etc.