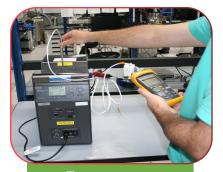

#### Repairs & Services of Ship Board Equipments

Our Service Engineers carry out the Repairs and Faultfinding jobs on vessels at berth / anchorage / drydocks repairs station which consisting of Main Engine Control System , Generator –Parallel Loads sharing, Boiler Auto-Manual run Defects, Incinerator, Oily water Separator System, Steering Gear System, Telegraphs System, Cargo Tank Level Gauging System etc.

#### Calibration, Navigation, LSA/FFA Services

Our Service Engineers carry out the Repairs and Faultfinding jobs on vessels at berth/ anchorage / drydocks repairs station which consisting of Main Engine Control System, Generator –Parallel Loads sharing, Boiler Auto-Manual run Defects, Incinerator, Oily water Separator System, Steering Gear System, Telegraphs System, Cargo Tank Level Gauging System etc.