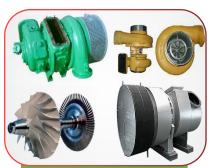

Oil Purifier Separator

**PCB** Repairs

Governor **Control System** 

Sampling System

Seawage Treatment **Plant** 

**Sefety System Unit** SSU 8810

Turbocharger

**Boiler Control Panel** 

#### **Other Marine Spare Parts:**

| Other Marine Spare raits.                     |  |  |
|-----------------------------------------------|--|--|
| SPARE PART                                    |  |  |
| Turbocharger & Spares                         |  |  |
| HFO Marine Diesel & L.O. Purifier's Spares of |  |  |
| Control module PCB's                          |  |  |
| Solenoid Valves                               |  |  |
| Control Valves                                |  |  |
| Belts                                         |  |  |
| Oily Water Separator & Spares                 |  |  |
| 15ppm Bilge Alarm Monitor and Measuring cell  |  |  |
| Solenoid valves                               |  |  |
| Oil Level Probe                               |  |  |
| Control Cards                                 |  |  |
| Motor & Pumps                                 |  |  |
| Smoke/Heat Detectors                          |  |  |
| Manual Call Point                             |  |  |
| Zone Cards                                    |  |  |
| Various Fire Panels                           |  |  |
| Detector Head Sensor                          |  |  |
| PCB Boards                                    |  |  |
|                                               |  |  |