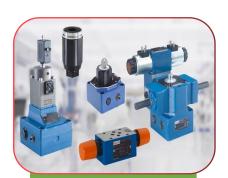

# A Wide Variety of Spare Parts List:

| Main Engine & Aux Engine Spare Parts Consisting |                                                                                   |  |
|-------------------------------------------------|-----------------------------------------------------------------------------------|--|
| SR NO                                           | SPARE PART                                                                        |  |
| 1                                               | Control Safety Systems Modules                                                    |  |
| 2                                               | Control PCB Cards for RPM, Speed, Start Stop                                      |  |
| 3                                               | Relays Cards                                                                      |  |
| 4                                               | PLC Modules                                                                       |  |
| 5                                               | Engine Control Systems                                                            |  |
| 6                                               | Power Cards                                                                       |  |
| 7                                               | HMI Screen                                                                        |  |
| 8                                               | Indicators                                                                        |  |
| 9                                               | Temperature Sensors                                                               |  |
| 4<br>5<br>6<br>7<br>8                           | Relays Cards PLC Modules Engine Control Systems Power Cards HMI Screen Indicators |  |

| Boiler / Incinerators Spares of : |                              |
|-----------------------------------|------------------------------|
| SR NO                             | SPARE PART                   |
| 1                                 | Firing Sequence Controller   |
| 2                                 | PLC Modules with the Program |
| 3                                 | Air / Level Controller       |
| 4                                 | Water Level Controller       |
| 5                                 | DP Level Transmitter         |
| 6                                 | I2P Signal Converter         |
| 7                                 | Control Valve                |
| 8                                 | Solenoid Valves / Coils      |
|                                   |                              |