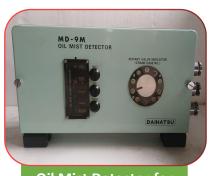

**Boiler Burner** Combustion

**Panel** 

**DP Positioning** System

**Engine Alarm Monitoriting System** 

Governer **Services** 

**Main Computer Unit** ( MCU 8625 )

**Marine** Generators

Oil Mist Detector for **Engines** 