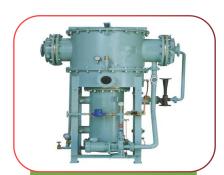

#### Equipment's

Client interaction with your products and services should be seamless & enjoyable.

#### Repairs & Services of Ship Board Equipments

Our Service Engineers carry out the Repairs and Faultfinding jobs on vessels at berth / anchorage / drydocks repairs station which consisting of Main Engine Control System , Generator –Parallel Loads sharing, Boiler Auto-Manual run Defects, Incinerator, Oily water Separator System, Steering Gear System, Telegraphs System, Cargo Tank Level Gauging System etc.