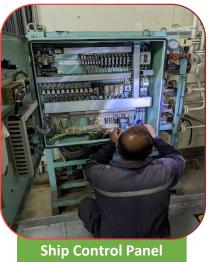

#### Repairs & Services of Ship Board Equipments

Our Service Engineers carry out the Repairs and Faultfinding jobs on vessels at berth / anchorage / drydocks repairs station which consisting of Main Engine Control System , Generator –Parallel Loads sharing, Boiler Auto-Manual run Defects, Incinerator, Oily water Separator System, Steering Gear System, Telegraphs System, Cargo Tank Level Gauging System etc.

**Boiler Burner** Combustion

**Panel** 

**DP Positioning** System

**Engine Alarm Monitoriting System** 

Governer **Services** 

**Main Computer Unit** ( MCU 8625 )

**Marine** Generators

Oil Mist Detector for **Engines** 