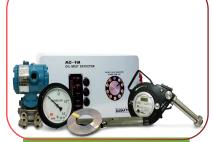

**Detectors** 

Marine Valve's

**ODME Systems** 

Pressure & Tempearture

Pressure Switches, Pressure Transmitters

Calibration of ME Temprature

Temperature Calibrator

MMC UTI
Calibration

HERMETIC UTI, GTEX

Pneumatic Valve's

LSA Testing

Main Engine Tempearture Sensors

**Switches** 

10