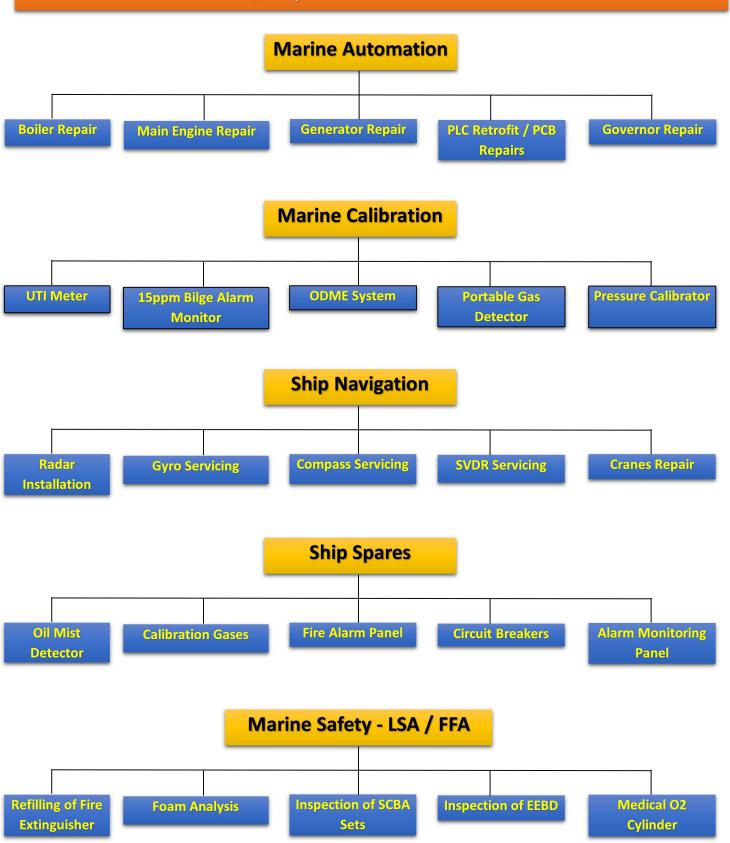

### Installation, Repairs and Calibration Services

#### Our Services:

Arrow Marine Tech Engaged in Marine Automation/ service and Installation jobs that includes all electrical and automation systems like Boiler control panel, alarm & monitoring systems, Engine systems, Pump control systems, Being an ISO 9001:2015 certified, we are followed all the procedures and services provides by us are as per standards.

#### Repairs & Services of Ship Board Equipments

Our Service Engineers carry out the Repairs and Faultfinding jobs on vessels at berth / anchorage / drydocks repairs station which consisting of Main Engine Control System , Generator –Parallel Loads sharing, Boiler Auto-Manual run Defects, Incinerator, Oily water Separator System, Steering Gear System, Telegraphs System, Cargo Tank Level Gauging System etc.

#### Calibration, Navigation, LSA/FFA Services

Our Service Engineers carry out the Repairs and Faultfinding jobs on vessels at berth/ anchorage / drydocks repairs station which consisting of Main Engine Control System, Generator –Parallel Loads sharing, Boiler Auto-Manual run Defects, Incinerator, Oily water Separator System, Steering Gear System, Telegraphs System, Cargo Tank Level Gauging System etc.