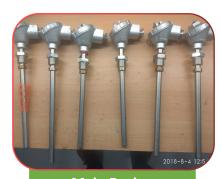

**Detectors** 

Marine Valve's

**ODME Systems** 

Pressure & Tempearture

Pressure Switches, Pressure Transmitters

Calibration of ME Temprature

Temperature Calibrator

MMC UTI
Calibration

HERMETIC UTI, GTEX

Pneumatic Valve's

LSA Testing

Main Engine Tempearture Sensors

**Switches** 

10