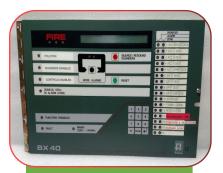

**Marine Oily Water** Separator

**Marine Oil Purifier** 

**ODME Skid Unit** 

**Fresh Water** Generator

**Marine Sewage Treatment Plant** 

Repairs

**Control Panel Repairs** 

**Fire Alarm Panel** 