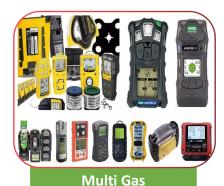

## A Wide Variety of Spare Parts List:

| Deck Spares Consisting of : |                                  |       |                                         |
|-----------------------------|----------------------------------|-------|-----------------------------------------|
| SR NO                       | SPARE PART                       | SR NO | SPARE PART                              |
| 1                           | Portable Multi Gas Detectors     | 4     | Gas Detection Tubes                     |
| 2                           | Sensors                          | 5     | Bellow Pumps                            |
| 3                           | Calibration Gases and their Kits | 6     | LSA / FFA Equipment and Accessories Set |