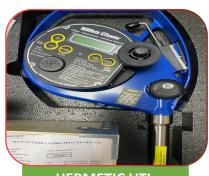

**Detectors** 

Marine Valve's

**ODME Systems** 

Pressure & Tempearture

Pressure Switches, Pressure Transmitters

Calibration of ME Temprature

Temperature Calibrator

MMC UTI
Calibration

HERMETIC UTI, GTEX

Pneumatic Valve's

LSA Testing

Main Engine Tempearture Sensors

**Switches** 

10