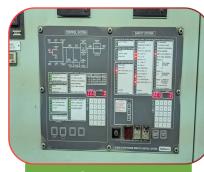

#### Repairs & Services of Ship Board Equipments

Our Service Engineers carry out the Repairs and Faultfinding jobs on vessels at berth / anchorage / drydocks repairs station which consisting of Main Engine Control System , Generator –Parallel Loads sharing, Boiler Auto-Manual run Defects, Incinerator, Oily water Separator System, Steering Gear System, Telegraphs System, Cargo Tank Level Gauging System etc.

**Boiler Burner** Combustion

**Panel** 

**DP Positioning** System

**Engine Alarm Monitoriting System** 

Governer **Services** 

**Main Computer Unit** ( MCU 8625 )

**Marine** Generators

Oil Mist Detector for **Engines** 

Oil Purifier Separator

**PCB** Repairs

Governor **Control System** 

Sampling System

Seawage Treatment **Plant** 

**Sefety System Unit** SSU 8810

Turbocharger

**Boiler Control Panel** 