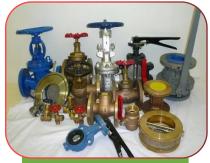

# A Wide Variety of Spare Parts List:

| Main Engine & Aux Engine Spare Parts Consisting |                                                                                   |  |
|-------------------------------------------------|-----------------------------------------------------------------------------------|--|
| SR NO                                           | SPARE PART                                                                        |  |
| 1                                               | Control Safety Systems Modules                                                    |  |
| 2                                               | Control PCB Cards for RPM, Speed, Start Stop                                      |  |
| 3                                               | Relays Cards                                                                      |  |
| 4                                               | PLC Modules                                                                       |  |
| 5                                               | Engine Control Systems                                                            |  |
| 6                                               | Power Cards                                                                       |  |
| 7                                               | HMI Screen                                                                        |  |
| 8                                               | Indicators                                                                        |  |
| 9                                               | Temperature Sensors                                                               |  |
| 4<br>5<br>6<br>7<br>8                           | Relays Cards PLC Modules Engine Control Systems Power Cards HMI Screen Indicators |  |

#### Marine Pumps Consisting of:

| SR NO | SPARE PART           |
|-------|----------------------|
| 1     | Steering Gear Spares |
| 2     | Main Air Compressor  |
| 3     | Feeder Pump          |
| 4     | Booster Pump         |
| 5     | Cargo Crane Spares   |
| 6     | Welding Machine      |

|   | SR NO | SPARE PART                                   |
|---|-------|----------------------------------------------|
|   | 7     | Fresh Water Generator & Spares               |
| Γ | 8     | Refrigerant Systems Spares-Pressure Switch   |
|   | 9     | compressor & Spares Hydraulic Pumps & Valves |
|   | 10    | Blower                                       |
|   | 11    | AC Compressor With Spares                    |
|   | 12    | Main F.W. Cooling Water Pump With Spares     |

## A Wide Variety of Spare Parts List:

| Deck Spares Consisting of : |                                  |       |                                         |
|-----------------------------|----------------------------------|-------|-----------------------------------------|
| SR NO                       | SPARE PART                       | SR NO | SPARE PART                              |
| 1                           | Portable Multi Gas Detectors     | 4     | Gas Detection Tubes                     |
| 2                           | Sensors                          | 5     | Bellow Pumps                            |
| 3                           | Calibration Gases and their Kits | 6     | LSA / FFA Equipment and Accessories Set |

#### **Other Marine Spare Parts:**

| Other Marine Spare raits.                     |  |  |
|-----------------------------------------------|--|--|
| SPARE PART                                    |  |  |
| Turbocharger & Spares                         |  |  |
| HFO Marine Diesel & L.O. Purifier's Spares of |  |  |
| Control module PCB's                          |  |  |
| Solenoid Valves                               |  |  |
| Control Valves                                |  |  |
| Belts                                         |  |  |
| Oily Water Separator & Spares                 |  |  |
| 15ppm Bilge Alarm Monitor and Measuring cell  |  |  |
| Solenoid valves                               |  |  |
| Oil Level Probe                               |  |  |
| Control Cards                                 |  |  |
| Motor & Pumps                                 |  |  |
| Smoke/Heat Detectors                          |  |  |
| Manual Call Point                             |  |  |
| Zone Cards                                    |  |  |
| Various Fire Panels                           |  |  |
| Detector Head Sensor                          |  |  |
| PCB Boards                                    |  |  |
|                                               |  |  |