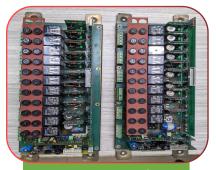

# A Wide Variety of Spare Parts List:

| Main Engine & Aux Engine Spare Parts Consisting |                                                                                   |  |
|-------------------------------------------------|-----------------------------------------------------------------------------------|--|
| SR NO                                           | SPARE PART                                                                        |  |
| 1                                               | Control Safety Systems Modules                                                    |  |
| 2                                               | Control PCB Cards for RPM, Speed, Start Stop                                      |  |
| 3                                               | Relays Cards                                                                      |  |
| 4                                               | PLC Modules                                                                       |  |
| 5                                               | Engine Control Systems                                                            |  |
| 6                                               | Power Cards                                                                       |  |
| 7                                               | HMI Screen                                                                        |  |
| 8                                               | Indicators                                                                        |  |
| 9                                               | Temperature Sensors                                                               |  |
| 4<br>5<br>6<br>7<br>8                           | Relays Cards PLC Modules Engine Control Systems Power Cards HMI Screen Indicators |  |

| MSB /ESB Spares Consisting of: |                                 |
|--------------------------------|---------------------------------|
| SR NO                          | SPARE PART                      |
| 1                              | PMS Controller with the Program |
| 2                              | PMS Modules & PLCs              |
| 3                              | Main Breaker                    |
| 4                              | Contactors                      |
| 5                              | Relays                          |
| 6                              | ELCB                            |
| 7                              | Shut Trips                      |
| 8                              | Control Transformer             |