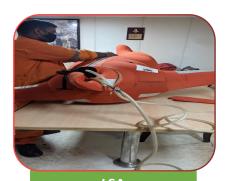

#### Repairs & Services of Ship Board Equipments

Our Service Engineers carry out the Repairs and Faultfinding jobs on vessels at berth / anchorage / drydocks repairs station which consisting of Main Engine Control System , Generator –Parallel Loads sharing, Boiler Auto-Manual run Defects, Incinerator, Oily water Separator System, Steering Gear System, Telegraphs System, Cargo Tank Level Gauging System etc.

#### Calibration, Navigation, LSA/FFA Services

Our Service Engineers carry out the Repairs and Faultfinding jobs on vessels at berth/ anchorage / drydocks repairs station which consisting of Main Engine Control System, Generator –Parallel Loads sharing, Boiler Auto-Manual run Defects, Incinerator, Oily water Separator System, Steering Gear System, Telegraphs System, Cargo Tank Level Gauging System etc.